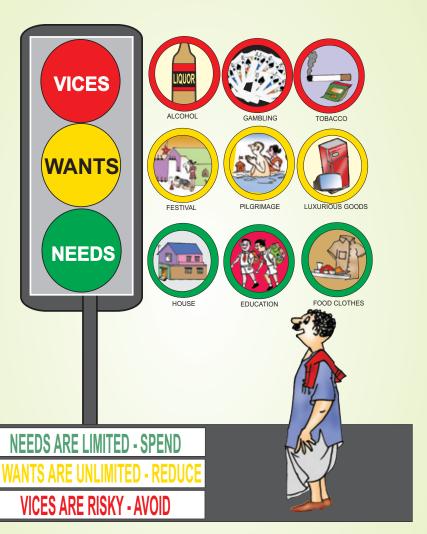

**UNDERSTAND YOUR EXPENSES** 

# PLUG NON ESSENTIAL EXPENSES & INCREASE YOUR SAVINGS

THINK TWICE BEFORE SPENDING