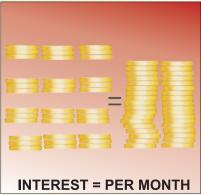

#### **MONEY LENDER**

#### **BANK**

BANKS ARE TRANSPARENT
AND CHARGE LESS INTEREST