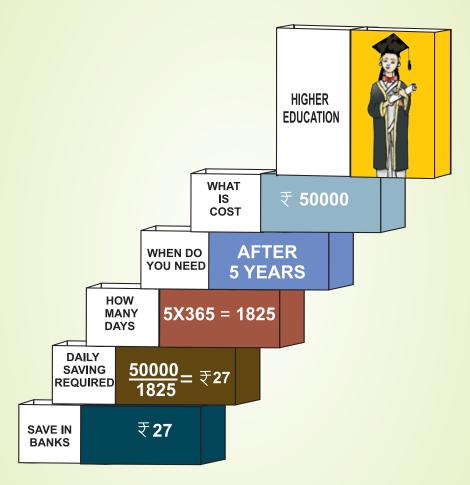

ACHIEVE YOUR GOAL WITH FINANCIAL PLANNING

# **Set your Goals**

| SR  |         | Needs                   | Money required | When?    | No. of days | Saving per day       |
|-----|---------|-------------------------|----------------|----------|-------------|----------------------|
| 1.  | ð√0     | Bicycle                 | ₹1500          | 3 months | 30x3=90     | ₹ 1500/90 = ₹ 17     |
| 2.  |         | Sewing<br>Machine       | ₹5000          | 5 months | 30x5=150    | ₹ 5000/150 = ₹ 33    |
| 3.  | 8       | Farm tools              | ₹3600          | 6 months | 30x6=180    | ₹ 3600/180 = ₹ 20    |
| 4.  | T.      | Cattle                  | ₹10000         | 1 year   | 365x1=365   | ₹ 10000/365 = ₹ 27   |
| 5.  |         | Small Shop              | ₹20000         | 2 years  | 365x2= 730  | ₹ 20000/730 = ₹ 27   |
| 6.  |         | Higher<br>Education     | ₹50000         | 5 Years  | 365x5=1825  | ₹ 30000/1825 = ₹ 27  |
| 7.  |         | Marriage of<br>Daughter | ₹80000         | 10years  | 365x10=3650 | ₹ 80000/3650 = ₹ 22  |
| 8.  |         | Own house               | ₹100000        | 15 Years | 365x15=5475 | ₹ 100000/5475 = ₹ 18 |
| 9.  |         | Secure Old<br>Age       | ₹300000        | 25Years  | 365x25=9125 | ₹ 300000/9125 = ₹ 33 |
| 10. |         |                         |                |          |             |                      |
| 11. |         |                         |                |          |             |                      |
| 12. |         |                         |                |          |             |                      |
| 13. |         |                         |                |          |             |                      |
| 14. |         |                         |                |          |             |                      |
| 15. |         |                         |                |          |             |                      |
| тот | AL DAII | LY SAVINGS              | REQUIRE        | D        |             | ₹ 224                |