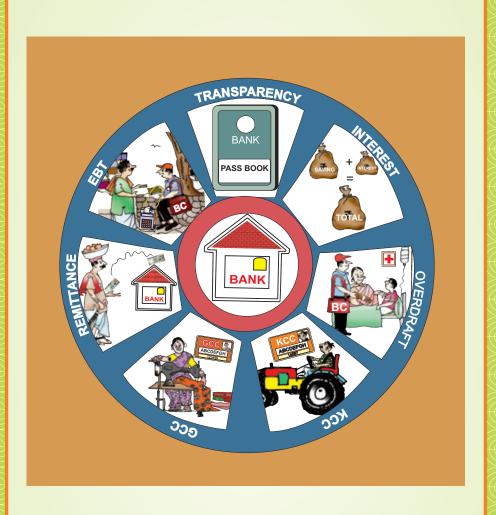

|       |       |
| iii.     |                |       |       |       |       |       |       |
| iv.      |                |       |       |       |       |       |       |
| v.       |                |       |       |       |       |       |       |
| vi.      |                |       |       |       |       |       |       |
| vii.     |                |       |       |       |       |       |       |
| 4. Tota  | l Expenses     |       |       |       |       |       |       |
| 5. Loan  | n Repaid       |       |       |       |       |       |       |
| 6. Total | Outflow = 4+5  |       |       |       |       |       |       |
| SURPI    | LUS = 3-6      |       |       |       |       |       |       |
| SHOR     | ГАGE= 6-3      |       |       |       |       |       |       |



SAVING ACCOUNT IN A BANK IS THE KEY
TO ALL OTHER SERVICES

### **Income: Month 7**

| SR      | Source /Member | Week1 | Week2 | Week3 | Week4 | Week5 | Total |
|---------|----------------|-------|-------|-------|-------|-------|-------|
| i.      | Self           |       |       |       |       |       |       |
| ii.     | Spouse         |       |       |       |       |       |       |
| iii.    |                |       |       |       |       |       |       |
| iv.     |                |       |       |       |       |       |       |
| 1. Tota | l Income       |       |       |       |       |       |       |
| 2. Loa  | ns taken       |       |       |       |       |       |       |
| 3. Tota | l inflow= 1+2  |       |       |       |       |       |       |

| SR       | Source