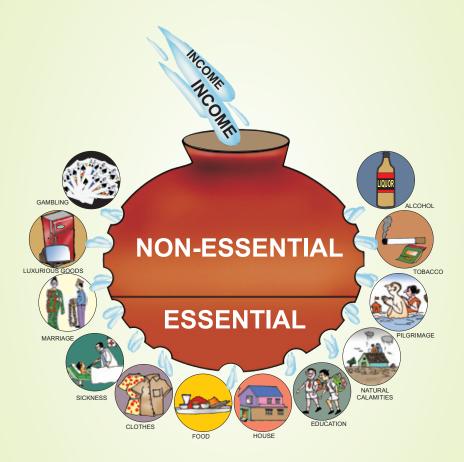

**UNDERSTAND YOUR EXPENSES** 

# PLUG NON ESSENTIAL EXPENSES & INCREASE YOUR SAVINGS