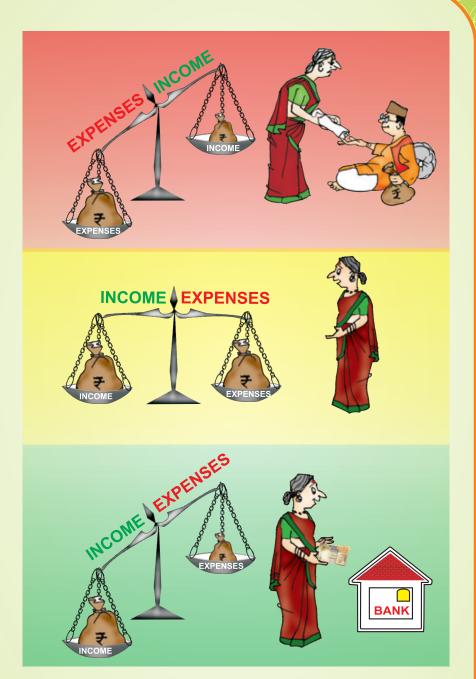

|       |       |
| iii.     |                |       |       |       |       |       |       |
| iv.      |                |       |       |       |       |       |       |
| v.       |                |       |       |       |       |       |       |
| vi.      |                |       |       |       |       |       |       |
| vii.     |                |       |       |       |       |       |       |
| 4. Tota  | l Expenses     |       |       |       |       |       |       |
| 5. Loan  | n Repaid       |       |       |       |       |       |       |
| 6. Total | Outflow = 4+5  |       |       |       |       |       |       |
| SURPI    | LUS = 3-6      |       |       |       |       |       |       |
| SHOR     | ΓAGE= 6-3      |       |       |       |       |       |       |



DO NOT SPEND MORE THAN YOUR INCOME

### **Income : Month 2**

| SR             | Source /Member | Week1 | Week2 | Week3 | Week4 | Week5 | Total |
|----------------|----------------|-------|-------|-------|-------|-------|-------|
| i.             | Self           |       |       |       |       |       |       |
| ii.            | Spouse         |       |       |       |       |       |       |
| iii.           |                |       |       |       |       |       |       |
| iv.            |                |       |       |       |       |       |       |
| 1. Tota        | l Income       |       |       |       |       |       |       |
| 2. Loans taken |                |       |       |       |       |       |       |
| 3. Tota        | l inflow= 1+2  |       |       |       |