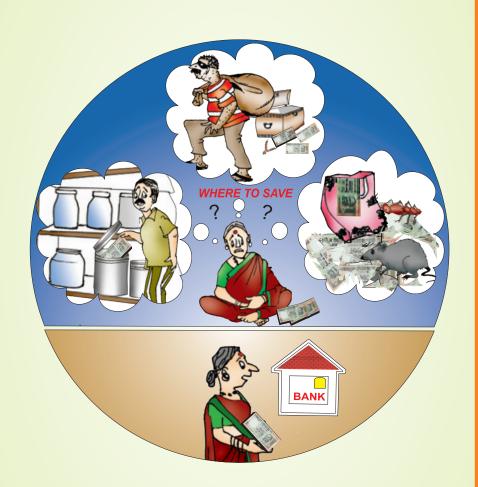

DO NOT LOSE YOUR HARD EARNED MONEY,
ALWAYS SAVE IN A BANK ACCOUNT

SAVING ACCOUNT IN A BANK IS THE KEY
TO ALL OTHER SERVICES