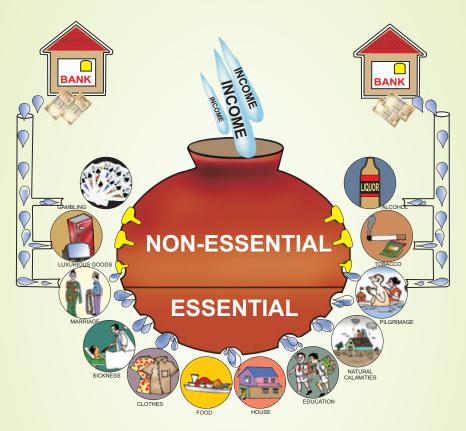

**UNDERSTAND YOUR EXPENSES** 

# PLUG NON ESSENTIAL EXPENSES & INCREASE YOUR SAVINGS