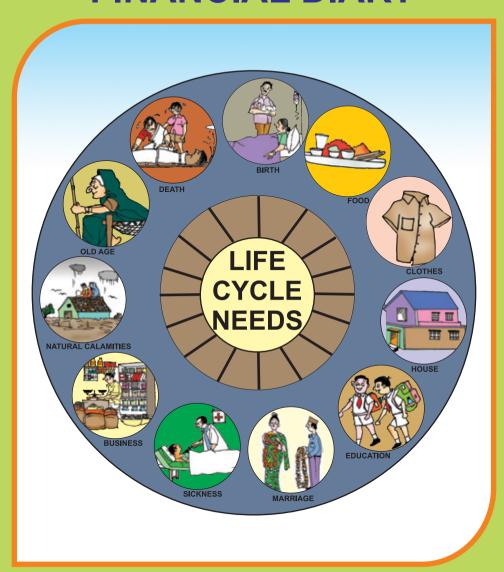

# **FINANCIAL DIARY**





# **RESERVE BANK OF INDIA**

Rural Planning and Credit Department Central Office, Mumbai January 2013



#### Reserve Bank of India

The contents of this diary has been developed by Reserve Bank of India, Rural Planning and Credit Department, Central Office, Mumbai for distribution during financial literacy camps organized by Financial Literacy Centres and all the rural branches of the country at monthly intervals. The Financial Diary is also available at www.rbi.org.in.

Written By: Sushma Vij & Geetha Nair

Illustrations by: R.N. Rahate

First Edition - January 2013

#### Published by Reserve Bank of India

Rural Planning and Credit Department 10th Floor, Central Office Building, Shaheed Bhagat Singh Marg, Fort, Mumbai- 400001

#### Copyright

Reproduction is permitted provided the s