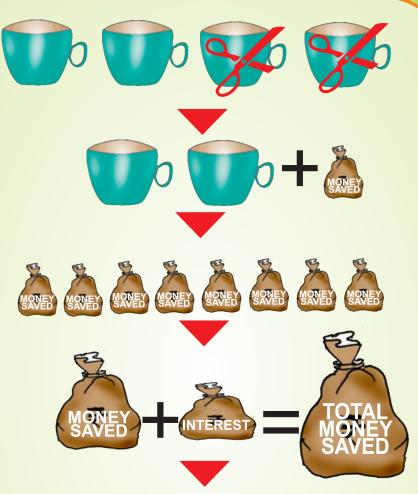

ACHIEVE YOUR GOAL WITH FINANCIAL PLANNING

# **Set your Goals**

| SR  |         | Needs                   | Money required | When?    | No. of days | Saving per day       |
|-----|---------|-------------------------|----------------|----------|-------------|----------------------|
| 1.  | ð√0     | Bicycle                 | ₹1500          | 3 months | 30x3=90     | ₹ 1500/90 = ₹ 17     |
| 2.  |         | Sewing<br>Machine       | ₹5000          | 5 months | 30x5=150    | ₹ 5000/150 = ₹ 33    |
| 3.  | 8       | Farm tools              | ₹3600          | 6 months | 30x6=180    | ₹ 3600/180 = ₹ 20    |
| 4.  | T.      | Cattle                  | ₹10000         | 1 year   | 365x1=365   | ₹ 10000/365 = ₹ 27   |
| 5.  |         | Small Shop              | ₹20000         | 2 years  | 365x2= 730  | ₹ 20000/730 = ₹ 27   |
| 6.  |         | Higher<br>Education     | ₹50000         | 5 Years  | 365x5=1825  | ₹ 30000/1825 = ₹ 27  |
| 7.  |         | Marriage of<br>Daughter | ₹80000         | 10years  | 365x10=3650 | ₹ 80000/3650 = ₹ 22  |
| 8.  |         | Own house               | ₹100000        | 15 Years | 365x15=5475 | ₹ 100000/5475 = ₹ 18 |
| 9.  |         | Secure Old<br>Age       | ₹300000        | 25Years  | 365x25=9125 | ₹ 300000/9125 = ₹ 33 |
| 10. |         |                         |                |          |             |                      |
| 11. |         |                         |                |          |             |                      |
| 12. |         |                         |                |          |             |                      |
| 13. |         |                         |                |          |             |                      |
| 14. |         |                         |                |          |             |                      |
| 15. |         |                         |                |          |             |                      |
| тот | AL DAII | LY SAVINGS              | REQUIRE        | D        |             | ₹ 224                |