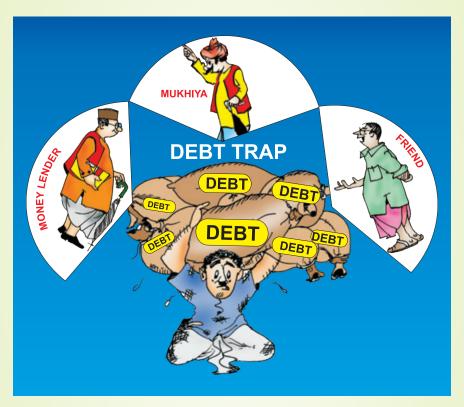

|       |       |
| iii.     |                |       |       |       |       |       |       |
| iv.      |                |       |       |       |       |       |       |
| v.       |                |       |       |       |       |       |       |
| vi.      |                |       |       |       |       |       |       |
| vii.     |                |       |       |       |       |       |       |
| 4. Tota  | l Expenses     |       |       |       |       |       |       |
| 5. Loai  | n Repaid       |       |       |       |       |       |       |
| 6. Total | Outflow = 4+5  |       |       |       |       |       |       |
| SURPI    | LUS = 3-6      |       |       |       |       |       |       |
| SHOR     | ГАGE= 6-3      |       |       |       |       |       |       |



MANAGE YOUR DEBT OTHERWISE
DEBT WILL DAMAGE YOU

### Income: Month 9

| SR      | Source /Member | Week1 | Week2 | Week3 | Week4 | Week5 | Total |
|---------|----------------|-------|-------|-------|-------|-------|-------|
| i.      | Self           |       |       |       |       |       |       |
| ii.     | Spouse         |       |       |       |       |       |       |
| iii.    |                |       |       |       |       |       |       |
| iv.     |                |       |       |       |       |       |       |
| 1. Tota | l Income       |       |       |       |       |       |       |
| 2. Loa  | ns taken       |       |       |       |       |       |       |
| 3. Tota | l inflow= 1+2  |       |       |       |       |       |       |

| SR       | Source /Member | Week