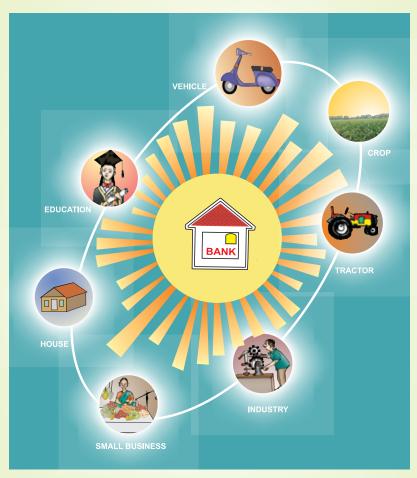

|       |       |       |       |       |       |
| v.                     |                |       |       |       |       |       |       |
| vi.                    |                |       |       |       |       |       |       |
| vii.                   |                |       |       |       |       |       |       |
| 4. Total Expenses      |                |       |       |       |       |       |       |
| 5. Loan Repaid         |                |       |       |       |       |       |       |
| 6. Total Outflow = 4+5 |                |       |       |       |       |       |       |
| SURPLUS = 3-6          |                |       |       |       |       |       |       |
| SHOR                   | ГАGE= 6-3      |       |       |       |       |       |       |



A BANK MEETS ALL YOUR REQUIREMENTS

### **Income : Month 12**

| SR              | Source /Member | Week1 | Week2 | Week3 | Week4 | Week5 | Total |
|-----------------|----------------|-------|-------|-------|-------|-------|-------|
| i.              | Self           |       |       |       |       |       |       |
| ii.             | Spouse         |       |       |       |       |       |       |
| iii.            |                |       |       |       |       |       |       |
| iv.             |                |       |       |       |       |       |       |
| 1. Total Income |                |       |       |       |       |       |       |
| 2. Loans taken  |                |       |       |       |       |       |       |
| 3. Tota         | l inflow= 1+2  |       |       |