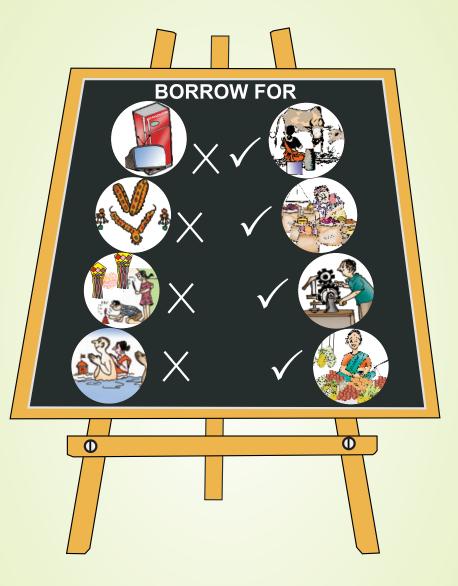

|       |       |
| iii.     |                |       |       |       |       |       |       |
| iv.      |                |       |       |       |       |       |       |
| v.       |                |       |       |       |       |       |       |
| vi.      |                |       |       |       |       |       |       |
| vii.     |                |       |       |       |       |       |       |
| 4. Tota  | l Expenses     |       |       |       |       |       |       |
| 5. Loan  | n Repaid       |       |       |       |       |       |       |
| 6. Total | Outflow = 4+5  |       |       |       |       |       |       |
| SURPI    | LUS = 3-6      |       |       |       |       |       |       |
| SHOR     | ГАGE= 6-3      |       |       |       |       |       |       |



BORROW TO UNDERTAKE AN ACTIVITY
WHICH ENHANCES YOUR INCOME

#### **Income: Month 10**

| SR      | Source /Member | Week1 | Week2 | Week3 | Week4 | Week5 | Total |
|---------|----------------|-------|-------|-------|-------|-------|-------|
| i.      | Self           |       |       |       |       |       |       |
| ii.     | Spouse         |       |       |       |       |       |       |
| iii.    |                |       |       |       |       |       |       |
| iv.     |                |       |       |       |       |       |       |
| 1. Tota | l Income       |       |       |       |       |       |       |
| 2. Loa  | ns taken       |       |       |       |       |       |       |
| 3. Tota | l inflow= 1+2  |       |       |       |       |       |       |

| SR       | Sour